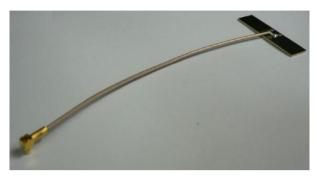

## BLUETOOTH ANTENNA 2.4-2.5 GHz T-AT248

| SPECI | FIC. | ATIONS |  |
|-------|------|--------|--|
| D     |      |        |  |

Base material: Base dimensions ( mm ): Mounting: Temperature ( °C ): FR4 50x12x1 Adhesive -30° - +80°

Antenna type: Frequency range: Impedance ( Ohms ): Max power ( W ): V.S.W.R.: Polarization: Emission: Gain ( dBi ): Cable lenght: Cobnnector: Dipole antenna 2400 ÷ 2485 MHz 50 10 less than 2.5 Horizontal or Vertical Omnidirectional 2.14 Type and lenght as request As request