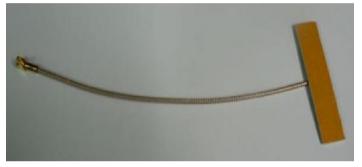

## BLUETOOTH ANTENNA 2.4-2.5 GHz T-AT248

| SPECI | FIC. | ATIONS |  |
|-------|------|--------|--|
| D     |      |        |  |

Base material: Base dimensions ( mm ): Mounting: Temperature ( °C ): FR4 50x12x1 Adhesive -30° - +80°

Antenna type: Frequency range: Impedance ( Ohms ): Max power ( W ): V.S.W.R.: Polarization: Emission: Gain ( dBi ): Cable lenght: Cobnnector: Dipole antenna 2400 ÷ 2485 MHz 50 10 less than 2.5 Horizontal or Vertical Omnidirectional 2.14 Type and lenght as request As request