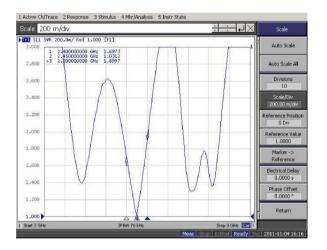

Antenna type: Frequency range: Impedance ( Ohms ): Max power ( W ): V.S.W.R.: Polarization: Emission: Gain ( dBi ): Cable lenght: Cobnnector: Dipole antenna 2400 ÷ 2485 MHz 50 10 less than 2.5 Horizontal or Vertical Omnidirectional 2.14 Type and lenght as request As request