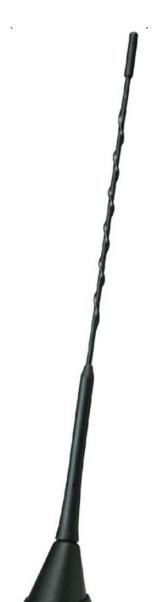

#### **SPECIFICATIONS:**

Material

Cap: Polyamide 6
Gasket: Pibiflex 4612 Black

Colour: Black Net weight (g): 120

Base dimensions ( mm )
Lenght: 64
Width: 46

Mounting hole ( mm )

Squared: 15\*15Round: Ø 19 Temperature (°C):  $-30^{\circ} - +80^{\circ}$ 

Gain (dBi): 2.14 Rod section: 1 Rod elevation:  $74^{\circ}$ Rod lenght (mm):  $410 \pm 5$ 

Rod material: PIbiflex 2564 BlackRod l
Cable Lenght: RG58 mm.2500±20
Connector: TNCm clamp (non cablato)