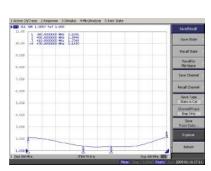

# V.S.W.R. CURVE

## TECHNICAL DATA UHF:

Antenna type: Mobile Antenna Frequency range:  $380 \div 430 \text{ MHz}$ 

Impedance (Ohms): 50 Max power (W): 20

V.S.W.R.: less than 3 Polarization: Vertical

Emission: Omnidirectional