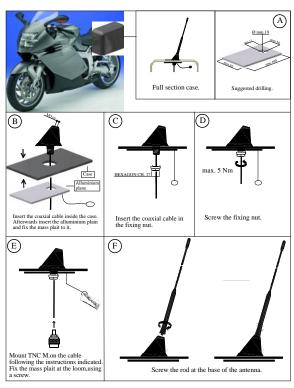

roof 380 ÷ 430MHZ



#### **SPECIFICATIONS:**

Material

Cap: Polyamide 6
Gasket: Pibiflex 4612 Black

Colour: Black Net weight (g): 120

Base dimensions ( mm )
Lenght: 64
Width: 46

Mounting hole ( mm )

Squared: 15\*15Round: Ø 19 Temperature (°C):  $-30^{\circ} - +80^{\circ}$ 

# V.S.W.R. CURVE



## TECHNICAL DATA UHF:

Antenna type: Mobile Antenna Frequency range:  $380 \div 430 \text{ MHz}$ 

Impedance (Ohms): 50 Max power (W): 20

V.S.W.R.: less than 3 Polarization: Vertical

Emission: Omnidirectional

Gain (dBi): 2.14 Rod section: 1 Rod elevation:  $74^{\circ}$ Rod lenght (mm):  $410 \pm 5$ 

Rod material: PIbiflex 2564 BlackRod l
Cable Lenght: RG58 mm.2500±20
Connector: TNCm clamp (non cablato)







# **MOUNTING INSTRUCTIONS**

### MOUNTING INSTRUCTIONS WITH MOTORCYCLE TOP CASE



#### MOUNTING INSTRUCTIONS WITHOUT MOTORCYCLE TOP CASE